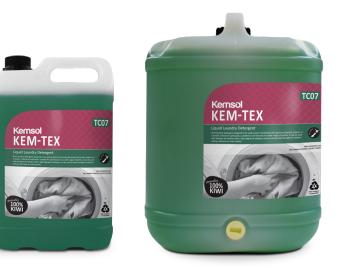

# Kemsol **KEM-TEX**

# Liquid Laundry Detergent

Built laundry detergent designed to be used as part of automatically dispensed laundry systems. It contains a blend of surfactants suitable for soil removal on a wide range of textiles. It can be used with builders for textiles with a high degree of soiling or can be used by itself for light to medium soiling, delicates or wool washes.

#### **PROPERTIES**

APPEARANCE FRAGRANCE pН

Clear Green Liquid Fresh Citrus 8.5 (@100%)

| REORDER |              |
|---------|--------------|
| 5Lt     | FK-KEMTEX05  |
| 20Lt    | FK-KEMTEX20  |
| 200Lt   | FK-KEMTEX200 |